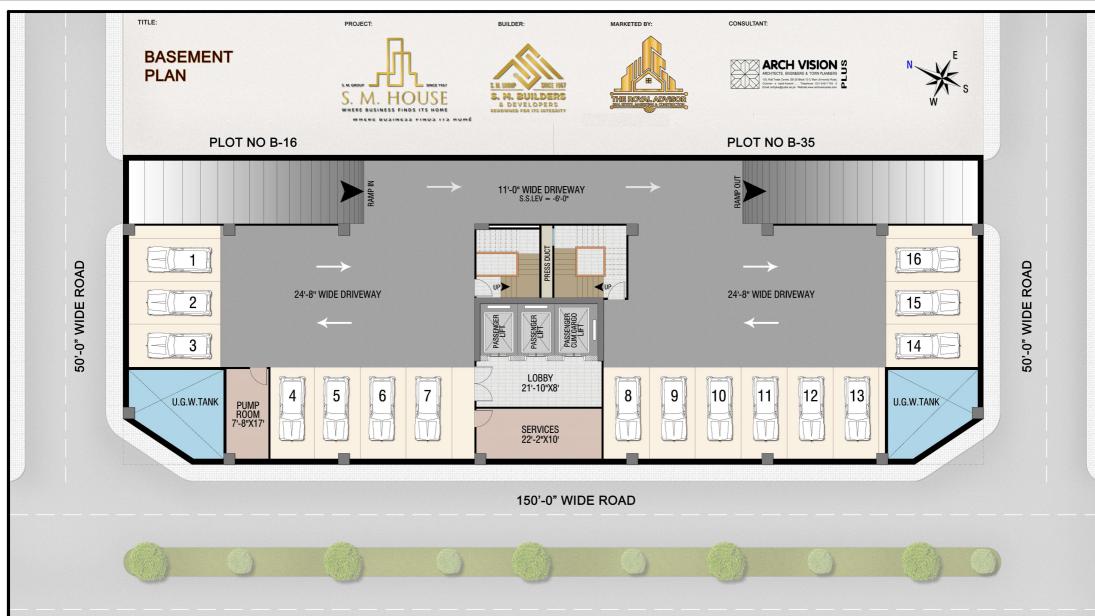

## MODERN-DAY CONVENIENCES

S. M. House offers a range of amenities including CCTV surveillance, 24/7 power backup, basement car parking spaces, and a modern reception lobby along with three high-speed air-conditioned elevators. These modern conveniences ensure safety, accessibility, and wellness for all occupants.