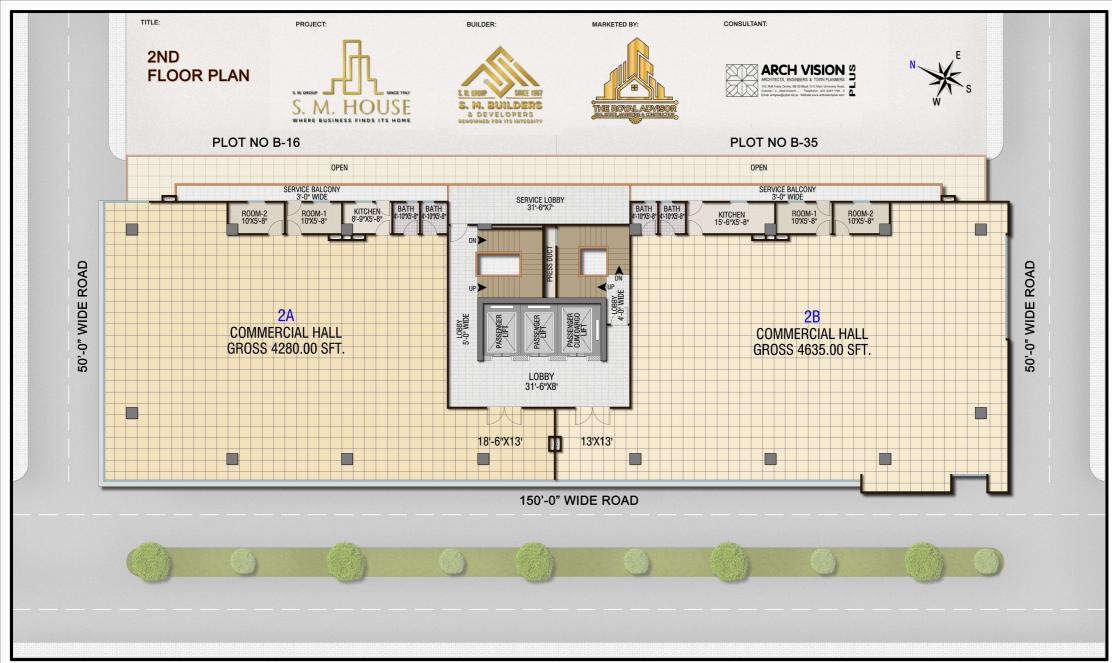

## ULTIMATE URBAN HUB

Experience unparalleled luxury at S.M. House which offers modern workstations and executive rooms in office spaces, restaurants with panoramic views, a state-of-the-art OPD clinic, gym space available for your fitness, and huge retail outlets at the ground floor.