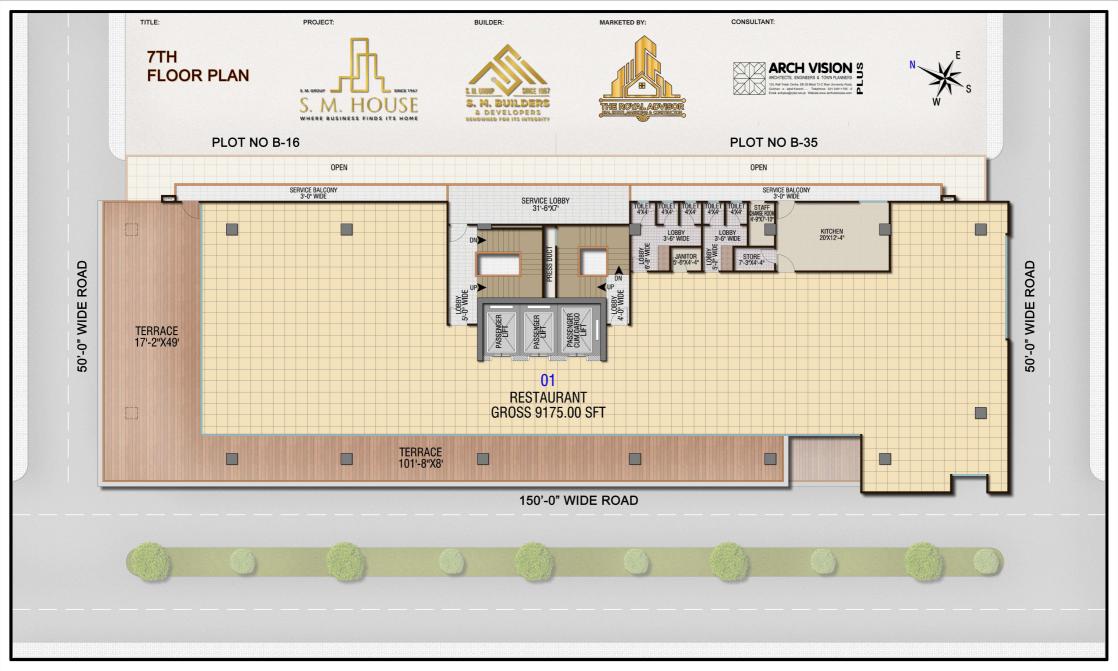

## ULTIMATE URBAN HUB

Experience unparalleled luxury at S.M. House which offers modern workstations and executive rooms in office spaces, restaurants with panoramic views, a state-of-the-art OPD clinic, gym space available for your fitness, and huge retail outlets at the ground floor.