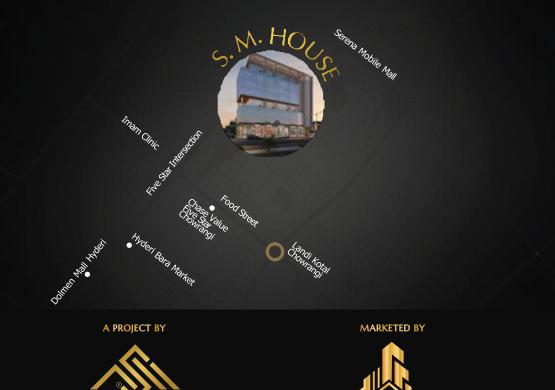

## A STRATEGICALLY PLACED PROJECT

S. M. House, an architectural marvel, stands tall as the embodiment of innovation and sophistication in the heart of District Central. Its strategic placement near Karachi's renowned landmarks like Hyderi Market, Imam Clinic, and Five Star Intersection makes it the epicenter of business multiplication, adjacent to food street, surrounded by essential amenities and attractions, including mosques, parks, and wedding halls, all just minutes away.