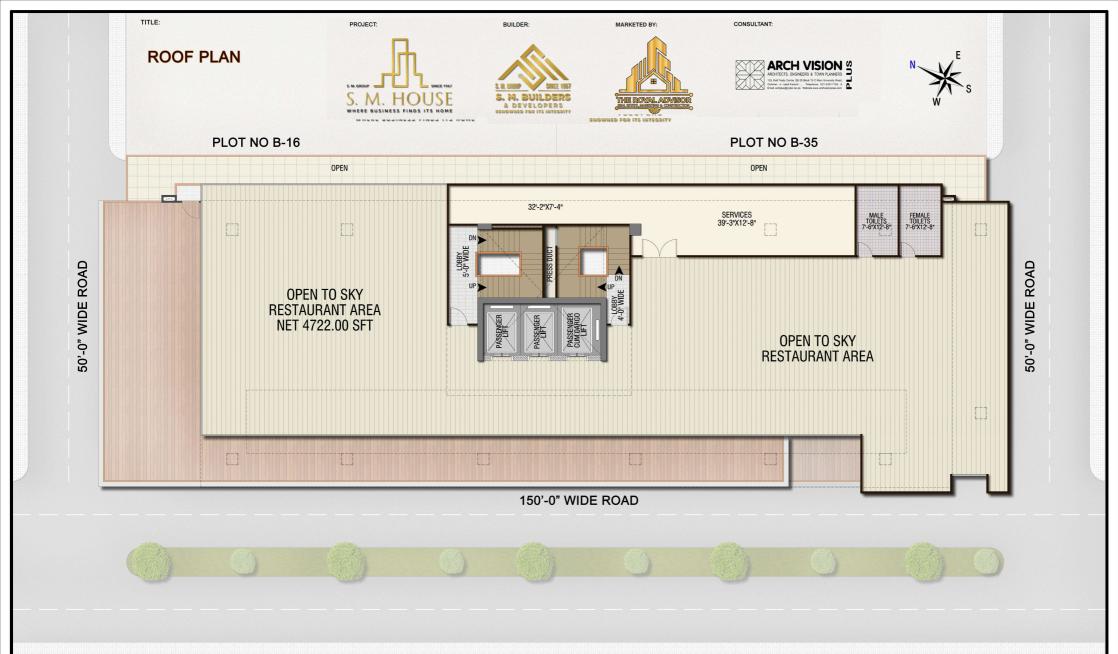

## ULTIMATE URBAN HUB

Experience unparalleled luxury at S.M. House which offers modern workstations and executive rooms in office spaces, restaurants with panoramic views, a state-of-the-art OPD clinic, gym space available for your fitness, and huge retail outlets at the ground floor.