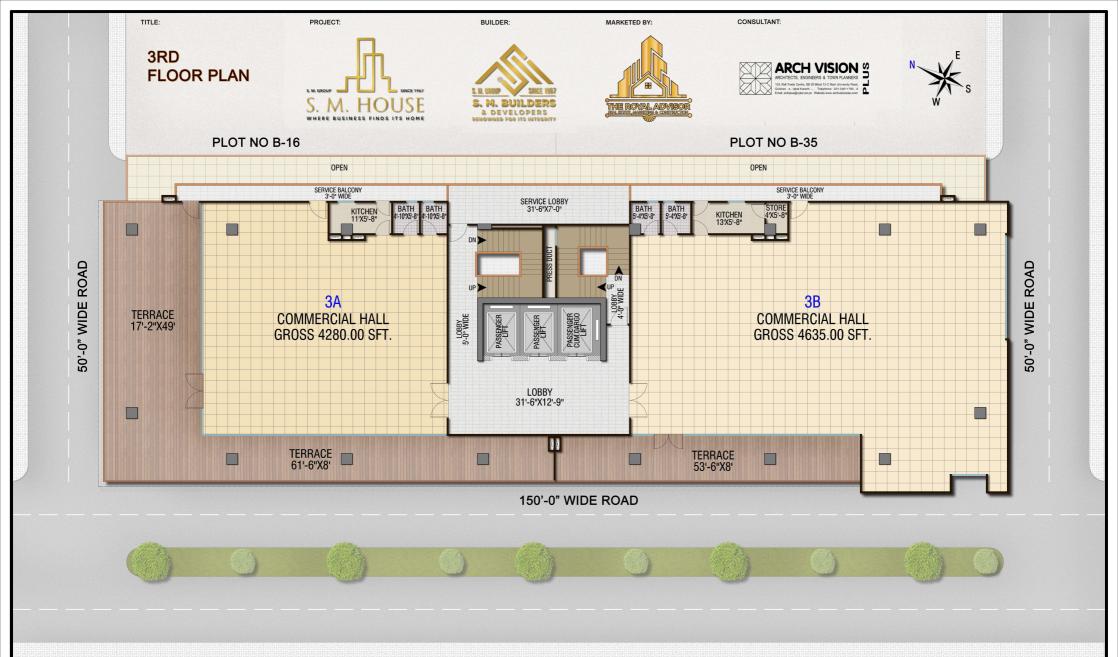

## ULTIMATE URBAN HUB

Experience unparalleled luxury at S.M. House which offers modern workstations and executive rooms in office spaces, restaurants with panoramic views, a state-of-the-art OPD clinic, gym space available for your fitness, and huge retail outlets at the ground floor.