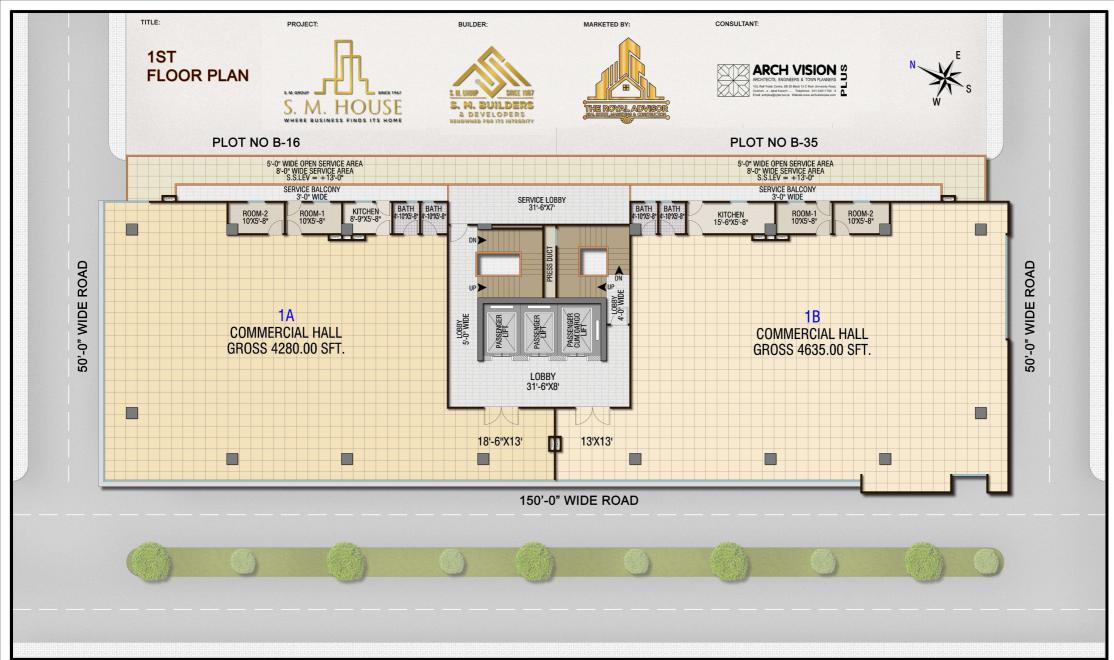

## ULTIMATE URBAN HUB

Experience unparalleled luxury at S.M. House which offers modern workstations and executive rooms in office spaces, restaurants with panoramic views, a state-of-the-art OPD clinic, gym space available for your fitness, and huge retail outlets at the ground floor.