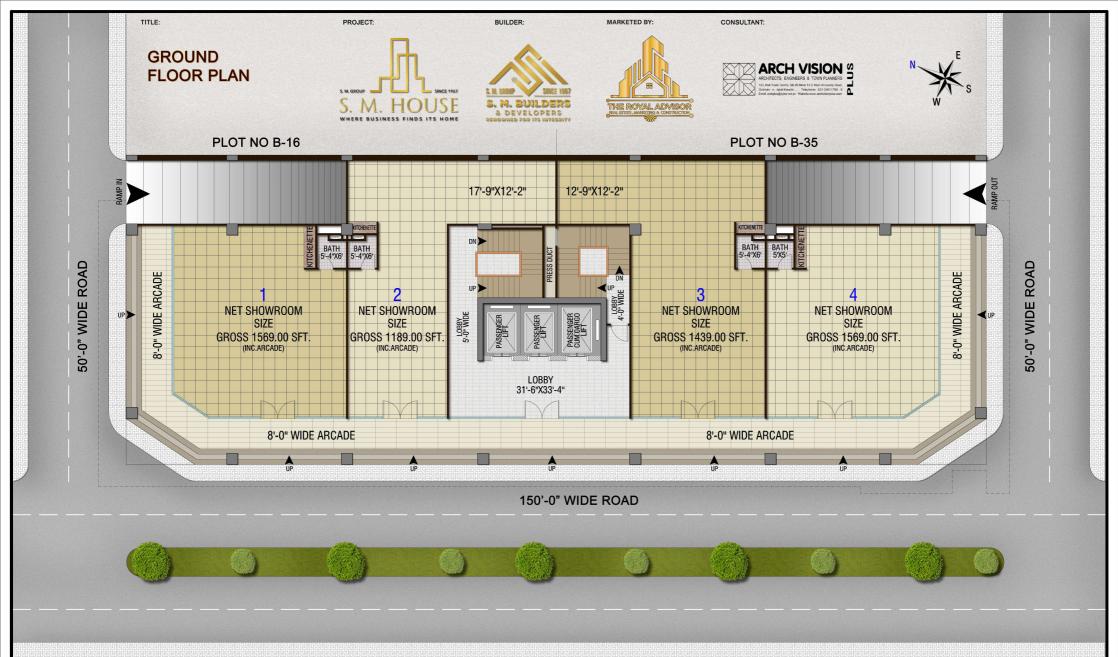

## ULTIMATE URBAN HUB

Experience unparalleled luxury at S.M. House which offers modern workstations and executive rooms in office spaces, restaurants with panoramic views, a state-of-the-art OPD clinic, gym space available for your fitness, and huge retail outlets at the ground floor.