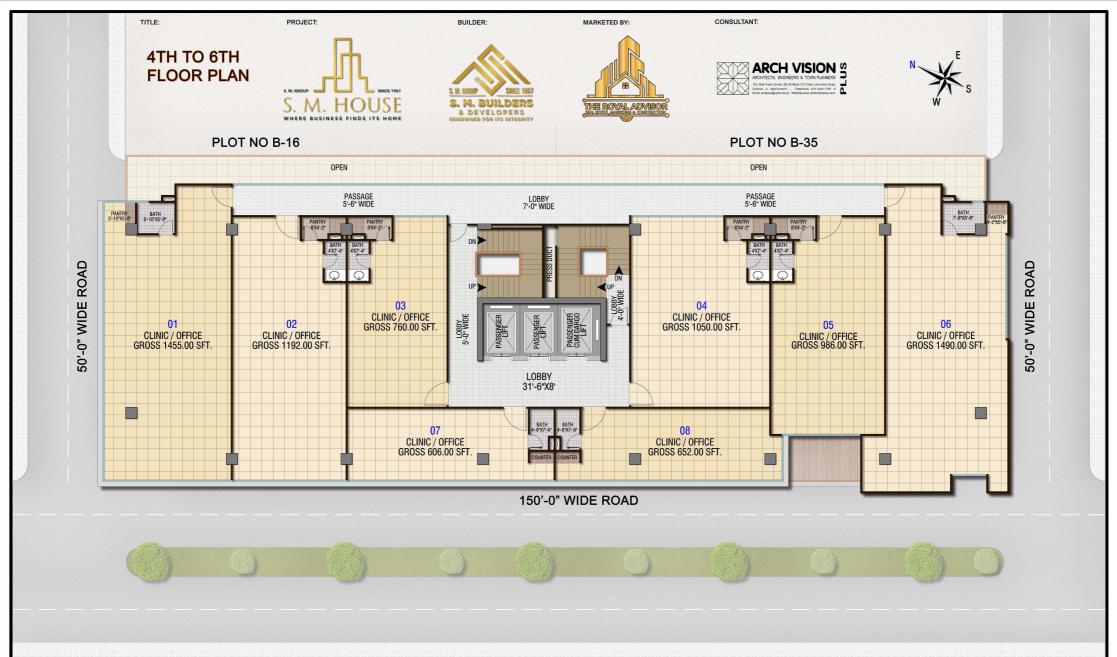

## ULTIMATE URBAN HUB

Experience unparalleled luxury at S.M. House which offers modern workstations and executive rooms in office spaces, restaurants with panoramic views, a state-of-the-art OPD clinic, gym space available for your fitness, and huge retail outlets at the ground floor.